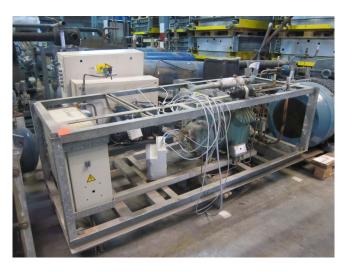

### Bitzer 4Z-8.2

#### **Specifications**

| Brand                    | Bitzer               |
|--------------------------|----------------------|
| Туре                     | 4Z-8.2               |
| Refrigerant              | Freon                |
| kW at 0ºC/+40ºC          | 23                   |
| kW at -5ºC/+40ºC         | 19                   |
| kW at -10ºC/+40ºC        | 15,5                 |
| kW at -20ºC/+40ºC        | 9,9                  |
| kW at -30ºC/+40ºC        | 5,8                  |
| kW at -40ºC/+40ºC        | 2,9                  |
| On steel base frame      | 1                    |
| Pressure safety switches | 1                    |
| Hp/Lp/Op                 |                      |
| Liquid line filter drier | 1                    |
| Control panel            | 1                    |
| Remarks                  | R404a – R22 or other |
|                          | freon types          |
| Package / Rack           | ✓                    |
| Sizes                    | 1950x750x750 mm      |
|                          | (LxWxH)              |
|                          |                      |

#### Used Bitzer 4Z-8.2

Used compressor unit Semi-Hermetic Bitzer 4Z-8.2 with Control Panel. \*Why choose for HOSBV? Were not only the largest used refrigeration specialist in Europe, but also, we deliver all equipment including an extensive test, warranty and industrial cleaning. \*Optional we can also perform a new paint job and arrange the logistics.