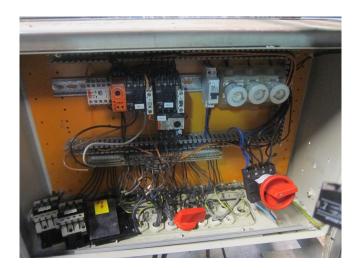

### Description

#### Used Bitzer 4Z-8.2

Used compressor unit Semi-Hermetic Bitzer 4Z-8.2 with Control Panel. \*Why choose for HOSBV? Were not only the largest used refrigeration specialist in Europe, but also, we deliver all equipment including an extensive test, warranty and industrial cleaning. \*Optional we can also perform a new paint job and arrange the logistics.