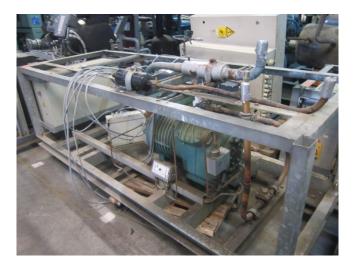

### Bitzer 4Z-8.2

#### **Specifications**

| Brand                    | Bitzer               |
|--------------------------|----------------------|
| Туре                     | 4Z-8.2               |
| Refrigerant              | Freon                |
| kW at 0ºC/+40ºC          | 23                   |
| kW at -5ºC/+40ºC         | 19                   |
| kW at -10ºC/+40ºC        | 15,5                 |
| kW at -20ºC/+40ºC        | 9,9                  |
| kW at -30ºC/+40ºC        | 5,8                  |
| kW at -40ºC/+40ºC        | 2,9                  |
| On steel base frame      | 1                    |
| Pressure safety switches | 1                    |
| Hp/Lp/Op                 |                      |
| Liquid line filter drier | 1                    |
| Control panel            | 1                    |
| Remarks                  | R404a – R22 or other |
|                          | freon types          |
| Package / Rack           | ✓                    |
| Sizes                    | 1950x750x750 mm      |
|                          | (LxWxH)              |
|                          |                      |

#### Used Bitzer 4Z-8.2

Used compressor unit Semi-Hermetic Bitzer 4Z-8.2 with Control Panel. \*Why choose for HOSBV? Were not only the largest used refrigeration specialist in Europe, but also, we deliver all equipment including an extensive test, warranty and industrial cleaning. \*Optional we can also perform a new paint job and arrange the logistics.