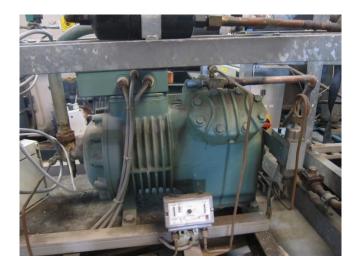

### Bitzer 4Z-8.2

#### **Specifications**

| Brand                    | Bitzer               |
|--------------------------|----------------------|
| Туре                     | 4Z-8.2               |
| Refrigerant              | Freon                |
| kW at 0ºC/+40ºC          | 23                   |
| kW at -5ºC/+40ºC         | 19                   |
| kW at -10ºC/+40ºC        | 15,5                 |
| kW at -20ºC/+40ºC        | 9,9                  |
| kW at -30ºC/+40ºC        | 5,8                  |
| kW at -40ºC/+40ºC        | 2,9                  |
| On steel base frame      | 1                    |
| Pressure safety switches | 1                    |
| Hp/Lp/Op                 |                      |
| Liquid line filter drier | 1                    |
| Control panel            | 1                    |
| Remarks                  | R404a – R22 or other |
|                          | freon types          |
| Package / Rack           | ✓                    |
| Sizes                    | 1950x750x750 mm      |
|                          | (LxWxH)              |
|                          |                      |

#### Used Bitzer 4Z-8.2

Used compressor unit Semi-Hermetic Bitzer 4Z-8.2 with Control Panel. \*Why choose for HOSBV? Were not only the largest used refrigeration specialist in Europe, but also, we deliver all equipment including an extensive test, warranty and industrial cleaning. \*Optional we can also perform a new paint job and arrange the logistics.