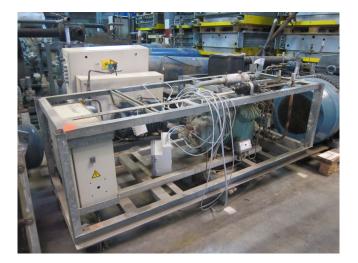

### Bitzer 4Z-8.2

#### **Specifications**

| Brand                    | Bitzer               |
|--------------------------|----------------------|
| Туре                     | 4Z-8.2               |
| Refrigerant              | Freon                |
| kW at 0ºC/+40ºC          | 23                   |
| kW at -5ºC/+40ºC         | 19                   |
| kW at -10ºC/+40ºC        | 15,5                 |
| kW at -20ºC/+40ºC        | 9,9                  |
| kW at -30ºC/+40ºC        | 5,8                  |
| kW at -40ºC/+40ºC        | 2,9                  |
| On steel base frame      | 1                    |
| Pressure safety switches | 1                    |
| Hp/Lp/Op                 |                      |
| Liquid line filter drier | 1                    |
| Control panel            | 1                    |
| Remarks                  | R404a – R22 or other |
|                          | freon types          |
| Package / Rack           | ✓                    |
| Sizes                    | 1950x750x750 mm      |
|                          | (LxWxH)              |
|                          |                      |

#### Used Bitzer 4Z-8.2

Used compressor unit Semi-Hermetic Bitzer 4Z-8.2 with Control Panel. \*Why choose for HOSBV? Were not only the largest used refrigeration specialist in Europe, but also, we deliver all equipment including an extensive test, warranty and industrial cleaning. \*Optional we can also perform a new paint job and arrange the logistics.